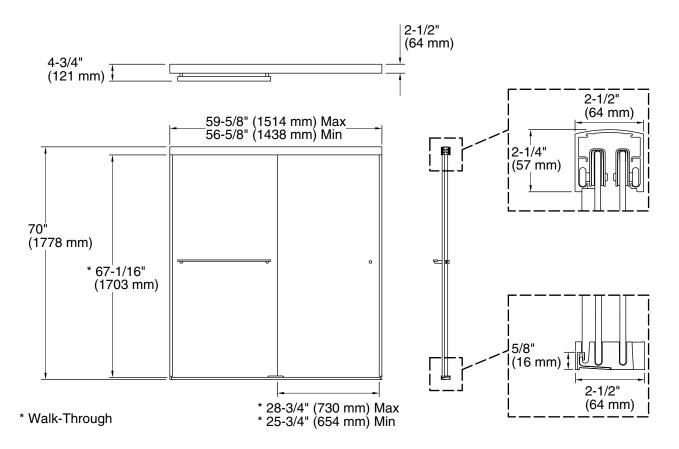

#### **Technical Information**

All product dimensions are nominal.

Installation type: For shower base installation

Opening style: Sliding/Bypass
Opening Width - 56-5/8" (1438 mm)

Min:

Opening Width - 59-5/8" (1514 mm)

Max:

Walk-through - Min: 25-3/4" (654 mm)
Walk-through - Max: 28-3/4" (730 mm)
Base-To-Wall 3/8" (10 mm)

Radius - Max:

Glass thickness: 1/4" (6 mm)
Glass coating: CleanCoat®

#### **Notes**

Install this product according to the installation guide.

Wall jambs are made of clear plastic and may not cover existing shower door holes.

NOTICE: The vertical opening should be a minimum of 72-1/2" (1842 mm) to allow clearance for installing the top track over the wall jambs.